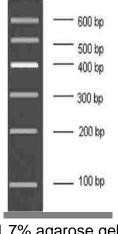

## **Product Information**

**Catalogue Number:** GM331/GM332

**Product Name:** DNA Marker-B (100 bp-600 bp) Ready-to-Use

Size: 50 loadings (300ul)/ 5x50 loadings (5x300ul)

**Description:** 

6 DNA fragments: 100, 200,300,400,500,600bp

The intensity of the 400bp band is increased to yield an internal reference indicator. Ready-to-use. The maker should be loaded on high concentration gels (1.7-2.5% agarose gel or 10% PAGE) to properly view bands of low molecular weight.

Usage: 6ul /load containing 75ng of each DNA fragments and 150ng of 400bp band.

1.7% agarose gel

Storage: -20 °C

Storage Buffer: 10mM Tris-HCl, pH 8.0, 1mM EDTA

**Quality Control:** 

- a) Agarose gel analysis shows that the bands are accurate in size and distinguishable.
- b) Incubation of 6µl of the DNA KB-Ladder in restriction enzyme buffer overnight at 37°C shows absence of visible degradation.