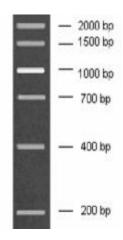

**Catalogue Number:** GM339/GM340

**Product Name:** DNA Marker-F (200 bp-2000 bp) Ready-to-Use

Size: 50 loadings (300ul)/ 5x50 loadings (5x300ul)

**Description:** 9 DNA fragments: 200, 400, 700, 1000, 1500, 2000bp

The intensity of the 1000bp band is increased to yield an internal reference

indicator

Usage: 6ul /load containing 75ng of each DNA fragments and 150ng of 1000bp band.

1.7% agarose gel

Storage: -20°C

Recommended Loading: 6µl (or 1µl/mm width of gel well)