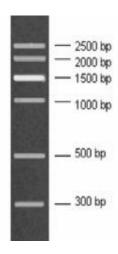

## **Product Information**

Catalogue Number: GM341/GM342

**Product Name:** DNA Marker-G (300 bp-2500 bp) Ready-to-Use

Size: 50 loadings (300ul)/ 5x50 loadings (5x300ul)

**Description:** 6 DNA fragments: 300, 500, 1000, 1500, 2000, 2500bp

The intensity of the 1500bp band is increased to yield an internal reference

indicator

Usage: 6ul /load containing 75ng of each DNA fragments and 150ng of 1500bp band.

1.7% agarose gel

Storage: -20°C

Recommended Loading: 6µl (or 1µl/mm width of gel well)