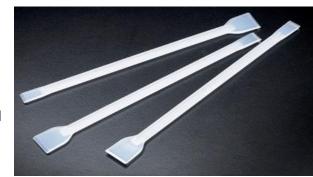

## **Description**

This cell lifter is designed for manual harvesting of attached cells from multiwell plates and culture dishes. The lifter has two blades of different sizes for use with different growth surfaces. The wide blade (23mm) is suitable for culture dishes and 6-well plates. The narrow blade is suitable for 12- and 24-well plates.

#### Features:

- Sterilized with gamma irradiation
- Non-pyrogenic
- Two blades for use with various growth surfaces
- Individually wrapped to minimized cross-contamination

| Item No. | Description                                                                                                | Package  |
|----------|------------------------------------------------------------------------------------------------------------|----------|
| SP91151  | EZ-LINE Cell Lifter, Double Blade, 23mm & 12mm Blades, 21.8cm Handle Sterile, indiv. wrapped, 100 per case | 100/case |